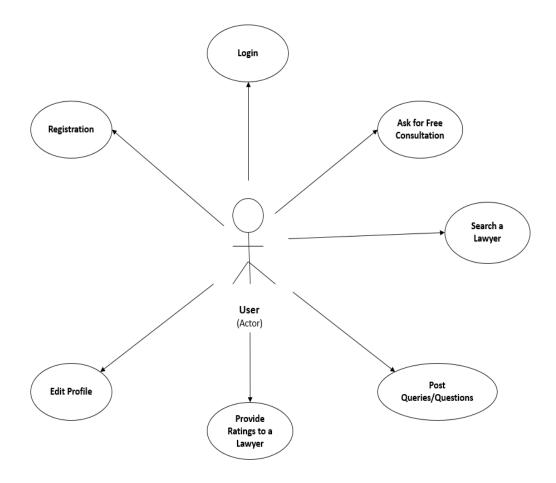

the functional specifications and then successful design of the proposed system. Understanding the properties and requirements of a new system is more difficult and requires creative thinking and understanding of the existing running system is also difficult, improper understanding of present system can lead to diversion from the appropriate solution. Software design sits at the technical kernel of the software engineering process and is applied regardless of the development paradigm and area of application. Design is the first step in the development phase for any engineered product or system. The designer's goal is to produce a model or representation of an entity that will later be built.

#### **3.1 Use Case Diagrams**

#### Lawyer Use Case Diagram



## <u>User Use Case Diagram</u>



### **User Registration Use Case Diagram**



## Lawyer Registration Use Case Diagram



## **3.2 Activity Diagrams**





### **Posting of User's Query**



Lawyer's Solution to User's Query



## For Searching a Lawyer



### **Experimental setup**

## Home Page



### **Login**

| Lurence Login User ID Password Select User • Login Login | GET LEGAL. | भारतीय कानून<br>HOME LOGIN REGISTER • FIND A LAWYER PRACTICE AREAS • CONTACT US |
|----------------------------------------------------------|------------|---------------------------------------------------------------------------------|
| User ID Password Select User •                           |            | <u>ियता प्रमुखता जयः</u>                                                        |
| Password Select User •