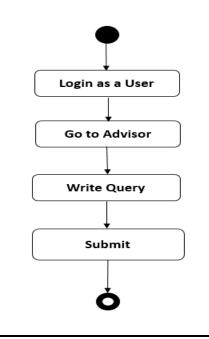

ult and requires creative thinking and understanding of the existing running system is also difficult, improper understanding of present system can lead to diversion from the appropriate solution. Software design sits at the technical kernel of the software engineering process and is applied regardless of the development paradigm and area of application. Design is the first step in the development phase for any engineered product or system. The designer's goal is to produce a model or representation of an entity that will later be built.

#### **3.1 Use Case Diagrams**

#### Lawyer Use Case Diagram



## <u>User Use Case Diagram</u>



### **User Registration Use Case Diagram**



## Lawyer Registration Use Case Diagram



## **3.2 Activity Diagrams**





### **Posting of User's Query**



Lawyer's Solution to User's Query



## For Searching a Lawyer



### **Experimental setup**

## Home Page



### **Login**

| Lurence Login User ID Password Select User • Login Login | GET LEGAL. | भारतीय कानून<br>HOME LOGIN REGISTER • FIND A LAWYER PRACTICE AREAS • CONTACT US |
|----------------------------------------------------------|------------|---------------------------------------------------------------------------------|
| User ID Password Select User •                           |            | <u>ियता प्रमुखता जयः</u>                                                        |
| Password Select User •                                   | $\diamond$ | Login                                                                           |
| Select User •