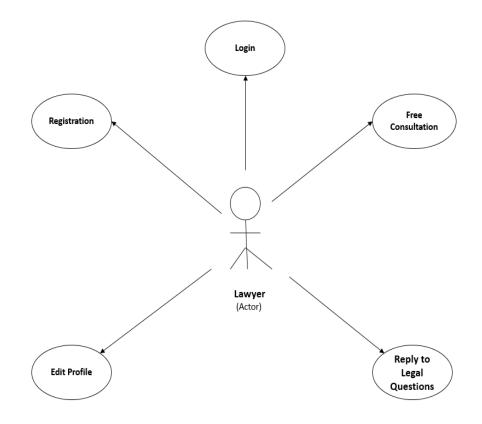

ctivity serves as a basis of giving the functional specifications and then successful design of the proposed system. Understanding the properties and requirements of a new system is more difficult and requires creative thinking and understanding of the existing running system is also difficult, improper understanding of present system can lead to diversion from the appropriate solution. Software design sits at the technical kernel of the software engineering process and is applied regardless of the development paradigm and area of application. Design is the first step in the development phase for any engineered product or system. The designer's goal is to produce a model or representation of an entity that will later be built.

#### **3.1 Use Case Diagrams**

#### Lawyer Use Case Diagram



## <u>User Use Case Diagram</u>



### **User Registration Use Case Diagram**



## Lawyer Registration Use Case Diagram



## **3.2 Activity Diagrams**





### **Posting of User's Query**



Lawyer's Solution to User's Query



## For Searching a Lawyer



### **Experimental setup**

## Home Page



### **Login**

| Lurence Login User ID Password Select User • Login Login | GET LEGAL. | भारतीय कानून<br>HOME LOGIN REGISTER • FIND A LAWYER PRACTICE AREAS • CONTACT US |
|----------------------------------------------------------|------------|---------------------------------------------------------------------------------|
| User ID Password Select User •                           |            | <u>ियता प्रमुखता जयः</u>                                                        |
| Password S