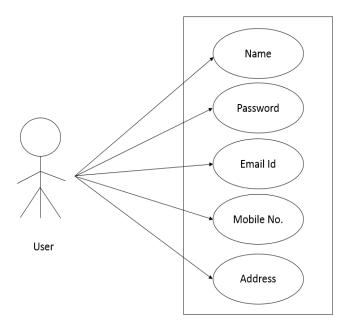

sful design of the proposed system. Understanding the properties and requirements of a new system is more difficult and requires creative thinking and understanding of the existing running system is also difficult, improper understanding of present system can lead to diversion from the appropriate solution. Software design sits at the technical kernel of the software engineering process and is applied regardless of the development paradigm and area of application. Design is the first step in the development phase for any engineered product or system. The designer's goal is to produce a model or representation of an entity that will later be built.

#### **3.1 Use Case Diagrams**

#### Lawyer Use Case Diagram



## <u>User Use Case Diagram</u>



### **User Registration Use Case Diagram**



## Lawyer Registration Use Case Diagram



## **3.2 Activity Diagrams**





### **Posting of User's Query**



Lawyer's Solution to User's Query



## For Searching a Lawyer



### **Experimental setup**

## Home Page



### **Login**

| Lurence Login User ID Password Select User • Login Login | GET LEGAL. | भारतीय कानून<br>HOME LOGIN REGISTER • FIND A LAWYER PRACTICE AREAS • CONTACT US |
|----------------------------------------------------------|------------|---------------------------------------------------------------------------------|
| User ID Password Select User •                           |            | <u>ियता प्रमुखता जयः</u>                                                        |
| Password Select User •                                   | $\diamond$ | Login