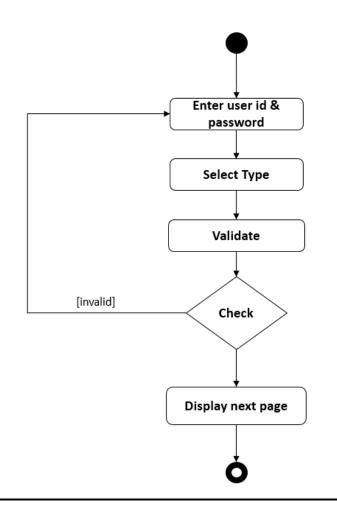

### **Login**

| Lurence Login User ID Password Select User • Login Login | GET LEGAL. | भारतीय कानून<br>HOME LOGIN REGISTER • FIND A LAWYER PRACTICE AREAS • CONTACT US |
|----------------------------------------------------------|------------|---------------------------------------------------------------------------------|
| User ID Password Select User •                           |            | <u>ियता प्रमुखता जयः</u>                                                        |
| Password Select User •                                   | $\diamond$ | Login                                                                           |
| Select User •                                            |            |                                                                                 |
| Login                                                    |            |                                                                                 |
|                                                          |            | Login                                                                           |
|                                                          |            | GetLegal.com, Inc. All rights reserved.                                         |