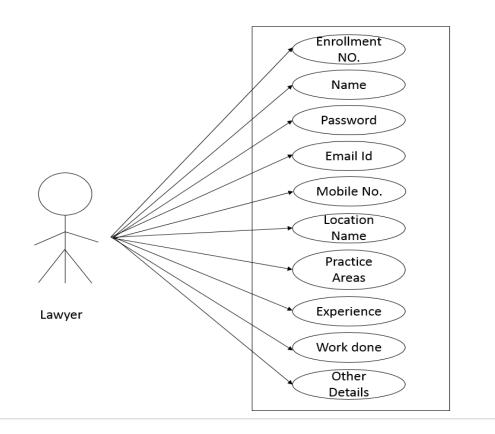

#### Lawyer Use Case Diagram

# Lawyer Registration

|                | <b>मारतीय कानून</b><br>४०४ २०४७ सभाषा • १९०१.८०१४ स्थाप्त २४ ००१४४१४ |
|----------------|----------------------------------------------------------------------|
| GET LEGAL.     | ada Ludo Relata + Freillenta Relata ese • contenta                   |
|                | New Lawyers Register                                                 |
| Enrollment No  |                                                                      |
| Name           |                                                                      |
| Passwerd       |                                                                      |
| Email M        |                                                                      |
| Mobile         |                                                                      |
| Location Name  |                                                                      |
| Practice Areas | Penijuk T                                                            |
| Experince      |                                                                      |
| Web Draw       |                                                                      |
| Oter Deals     |                                                                      |
| Upload Image   | 2000 RP In the prior                                                 |
|                |                                                                      |
|                | Ged.spil.ne, hr. Allight normal 🧃 🖬 🗖                                |