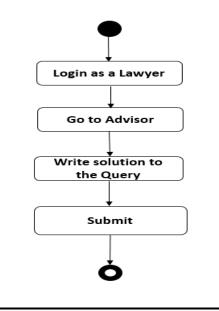

d understanding of the existing running system is also difficult, improper understanding of present system can lead to diversion from the appropriate solution. Software design sits at the technical kernel of the software engineering process and is applied regardless of the development paradigm and area of application. Design is the first step in the development phase for any engineered product or system. The designer's goal is to produce a model or representation of an entity that will later be built.

#### **3.1 Use Case Diagrams**

#### Lawyer Use Case Diagram



## <u>User Use Case Diagram</u>



### **User Registration Use Case Diagram**



## Lawyer Registration Use Case Diagram



## **3.2 Activity Diagrams**





### **Posting of User's Query**



Lawyer's Solution to User's Query



## For Searching a Lawyer



### **Experimental setup**

## Home Page



### **Login**

| Lurence Login User ID Password Select User • Login Login | GET LEGAL. | भारतीय कानून<br>HOME LOGIN REGISTER • FIND A LAWYER PRACTICE AREAS • CONTACT US |
|----------------------------------------------------------|------------|---------------------------------------------------------------------------------|
| User ID Password Select User •                           |            | <u>ियता प्रमुखता जयः</u>                                                        |
| Password Select User •                                   | $\diamond$ | Login                                                                           |
| Select User •                                            |            |