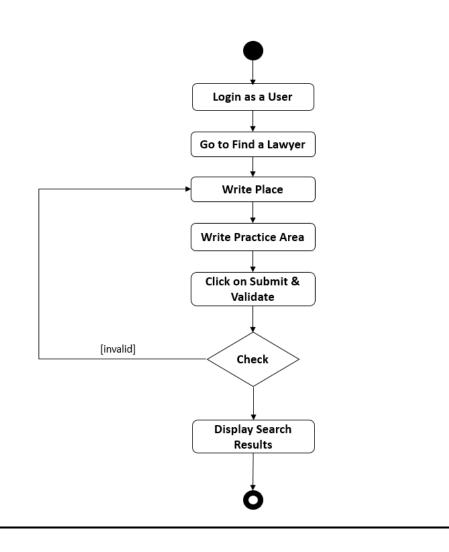

## For Searching a Lawyer

## Find a Lawyer

|        |             |                  | भारतीय का | नून             |                          |                    |          |
|--------|-------------|------------------|-----------|-----------------|--------------------------|--------------------|----------|
| GEI    | T LEGA      | L.               | HOME LO   | OGIN REGISTER • | FIND A LAWYER PRACTICE . | AREAS 👻 CONTACT US |          |
|        |             |                  |           |                 | Place                    | Family Law         | ▼ Submit |
| Laywer | En. No      | Name             | Email Id  | Mobile          | Experince                | Work Done          | Ratings  |
|        | D'2807/2011 | AJAY KUMAR GUPTA | null      | null            | 12                       | null               | 8.0      |
|        | D/138/2010  | SANJEEV DHINGRA  | llun      | null            | 2                        | null               | 7.0      |
|        | D/1534/2010 | BRJESH TYAGI     | null      | null            | 2                        | null               | 7.0      |
|        | D/1596/2001 | ROSHAN LAL SAINI | null      | null            | 2                        | null               | 7.0      |