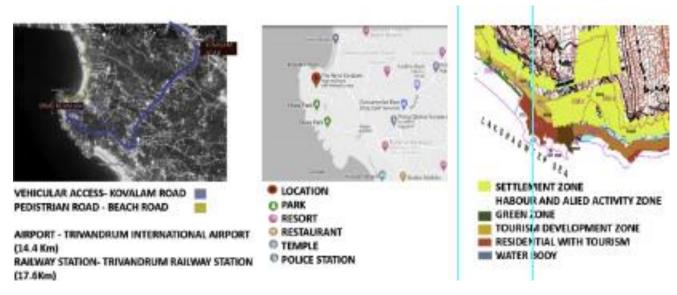

## **OVERVIEW**

The project "Sea cliff hotel resort" is proposed at Varkala, Kerala. The project is developed by Sea Chief Resorts Private Limited. The site comes under CRZ -II. The type of hotel proposed here is Resort hotel. It would be a four star hotel as per the nearby context is considered