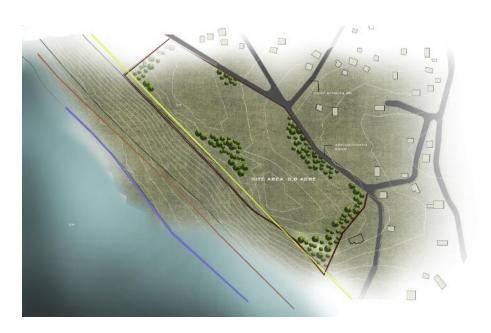

## **SITE**

SITE AREA -8.8 ACRE (35612 Sqm)

PERMISSABLE FAR -1

**CHAPTER 2: LITERATURE STUDY** 