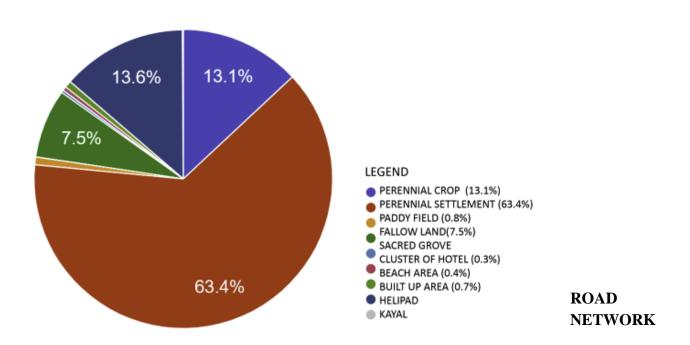

# **CHAPTER 6:SITE ANALYSIS**

## **LOCATION**



Varkala Beach, also known as Papanasham Beach located in Varkala, Thiruvananthapuram, Kerala, along the Arabian Sea, part of the Indian Ocean.

- •The word Papanasham means wash away sins. It is believed that a dip in the waters of Papanasham Beach washes away all the sins in one's life.
- •Varkala beach is the only place in southern Kerala where cliffs are found adjacent to the Arabian Sea

## **SITE**



SITE SURROUNDING SITE AREA -8.8 ACRE



Scattered units low rise buildings can be seen around the site agglomerated residential units can be seen in the junctions

The buildings in the immediate context of the site do not have height more than  $20~\mathrm{m}$  due to the CRZ regulation



## **LANDUSE MAP**



## **ANALYSIS PIE CHART**





Road networks need to be improved

The integration od bus transport and rail can be achieved by suitably designing the terminal with facilities for parking ,auto stand and taxi stand

## **VEGETATION**



## **SITE INVENTORY**



Climate responsive design to reduce the effect of harsh sun by adapting passive cooling techniques and proper shading devices

## PASSIVE COOLING

- Projections
- Orientation

## **VIEWS AND VISTA**

As the site is linear the site has lot of potential views towards the sea

The site has a lot of potential as not much development has happened around so the place has not yet witnessed much of environmental deformation

## **ECOLOGY**



#### **CLIMATE**



Varkala has a moderate muggy atmosphere, with temperature extending from 30 to 36 degree Celsius. It encoun