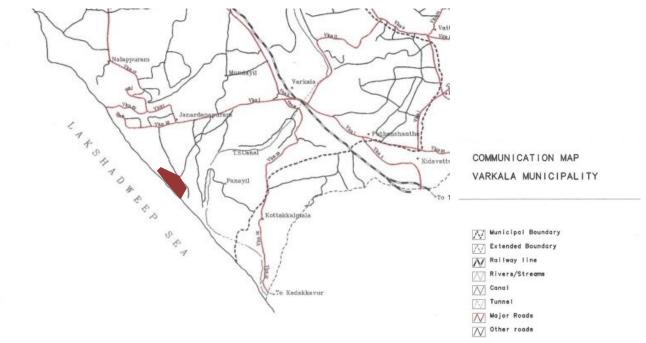

## **CHAPTER 5: SITE ANALYSIS**

- 5.1 Location
- 5.2 Site Surroundings
- 5.3 Connectivity
- 5.4 Site Area and Dimensions
- 5.5 Climatic zone/sun path and wind pattern
- 5.6 Constraints
- 5.6 Figure-ground study