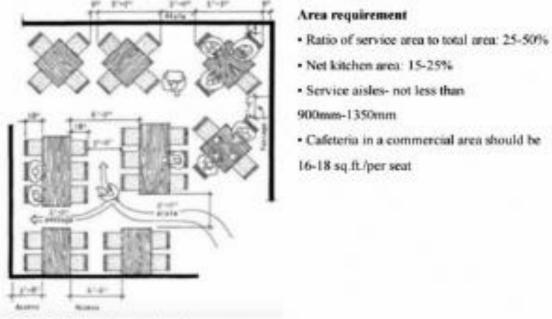

es. Hotel may be part of a chain or independent. It provides accommodation facilities, include room, toilet, bathroom, shower room etc. The public area and guest rooms should occupy 50-60% can be the back of the house-service & kitchen etc.



Lodging offer various sorts of convenience, including rooms, suites. The size and number of beds to a great extent directs measurements and design of rooms, for example twin 100/200cm, twofold 150/200cm, sovereign size 165/200cm, or extra large 200/200cm. rooms may incorporate a sitting zone with seats, a work area, TV., self-administrations drinks fridge and bag stand.



Passageway space ought to be about 6m2per room, and typically at any rate 1.5-1.8m wide. Separate course ought to be accommodated visitor, staff and products.

## **DINING AREA**



Fig. 26, Typical restaurant layout

To have the option to eat serenely one individual requires a table territory of around 60cm wide by 40cm. profound. This gives adequate freedom between nearby burger joints. Albeit an extra 20cm of space in the Center for dishes and tureens is something attractive, a general width of 80-85cm for an eating table. Round table, or table with six or eight sides, with a distance across of 90-120cm are perfect for four individuals and can likewise take a couple of more diners\_

- Restaurants ought to be arranged with the goal that assortment of guest plan can be accomplished.
- Ambience is a significant part in eatery structure.
- Decoration, lighting ought to be an indispensable piece of café plan.
- Large ordinary spaces ought to be separated in little pr