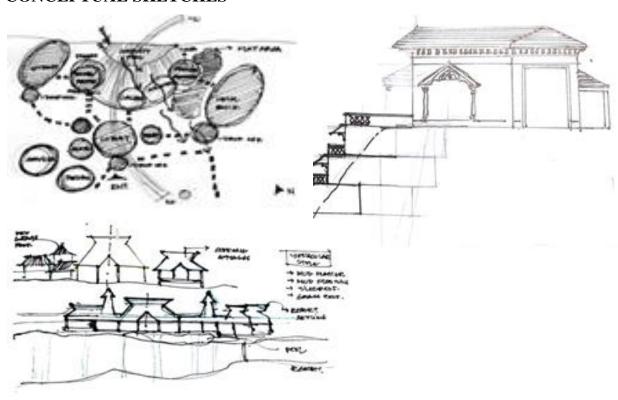

ll be to come up with climate responsive design by using passive cooling methods. The site needs to utilize the potential view points formed. The variations of public private use will be experienced in design phase.

## **FACTORS CONSIDERED**

Located on such a remote location, the site needs to be very efficiently designed. The site being linear has a lot of advantage in terms of view.

Buildings is planned to enhance site's natural features. The form, mass, profile and architectural features are designed to blend with the natural terrain and preserve the undulating profile of the slopes.

The site being on cliff the buildings are planned along the contours with wider spacing contours are planned playgrounds and lawns and the ridges are utilized for built up.

## **CONCEPTUAL SKETCHES**



## **ZOINING**

The site is planned into halves one which with main building block and other with scattered cottages. Recreational centre is put in between so that both guests from the main block and cottages can access easily .





# **CHAPTER 9: FINAL DESIGN**

## **SITE PLAN**



## MAIN BUILDING BLOCK( GROUND FLOOR PLAN)



## **STAGGERED PLAN**

## PLAN AT 45 M



## PLAN AT 42M



PLAN + 42 m

## FIRST FLOOR PLAN



FIRST FLOOR PLAN

## SECOND FLOOR PLAN



# **ELEVATION**



# **SECTION**



SECTION A-A'



## **ROOM LAYOUT**





HOTEL ROOM

SUITE ROOM

## **COTTAGES**





## **ADMIN DEPARTMENT**







FIRST FLOOR PLAN

ADMIN DEPARTMENT

#### **BIBLIOGRAPHY:**

•http://pib.nic.in/newsite/PrintRelease.aspOrelid=138299

 $https://www.forests.tn.gov.in/tnforest/app/webroot/img/do