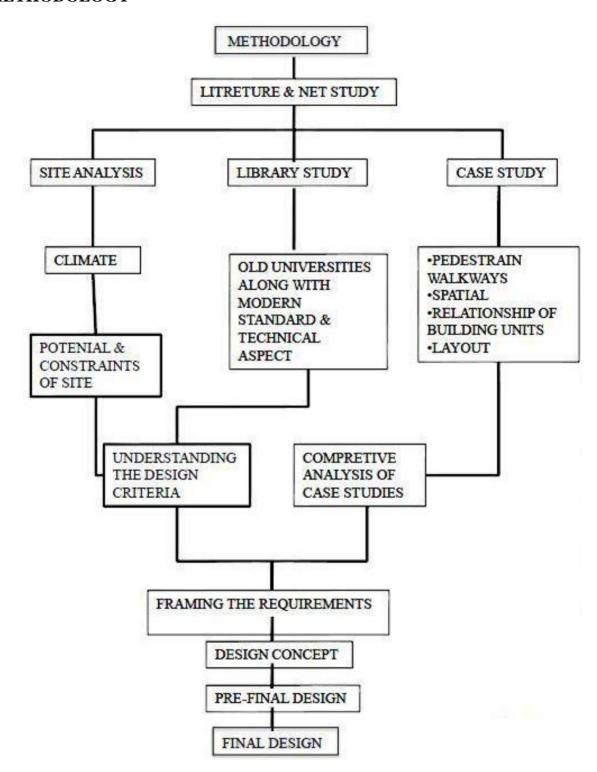

ea cliff resort hotel at South cliff of Varkala to cater to the growing demands of tourism in that area

## **OBJECTIVES**

To promote local culture, heritage and architecture through careful design

Use of potential views which pinpoints the location

Climate responsive design to reduce the use of mechanical energy by adapting passive cooling techniques and proper shading devices.

Use of vernacular features in cottages.

### **SCOPE**

The project provides an outlet to study the local architecture an exercise in the evolution of an architecture vocabulary which takes the inspiration from local architecture.

## **NEED**

With the increase in tourist flux in different parts of kerala and especially in Varkala which in reality lacks infra to cater the growing demands.

## **METHODOLOGY**



## **LIMITATIONS**

This project will not deal with any cost effective measures

## **SITE**





SITE AREA -8.8 ACRE (35612 Sqm)

PERMISSABLE FAR -1

**CHAPTER 2: LITERATURE STUDY** 

## **CLASSIFICATION OF HOTELS**

The classification of HOTEL is done in various ways

Hotels are classified according to the hotel size, location, target markets, levels of service

## 1.SIZE

<u>SMALL HOTEL</u> – A hotel with 25 rooms or less is called a small hotel

AVERAGE HOTEL – A hotel with 26 to 99 rooms is called average hotel

ABOVE AVERAGE HOTEL- A hotel with 100 to 299 rooms is called above average hotel

<u>LARGE HOTEL</u> – A hotel with more than 300 rooms is classified as large hotel

## 2. TARGET MARKETS

Hotel targets many markets and can be classified according to the markets they attempt