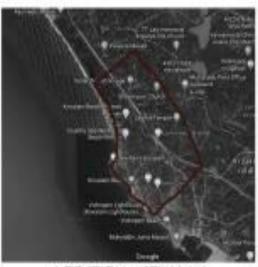

## **OVERVIEW**

The project "Sea cliff hotel resort" is proposed at Varkala, Kerala. The project is developed by Sea Chief Resorts Private Limited. The site comes under CRZ -II. The type of hotel proposed here is Resort hotel. It would be a four star hotel as per the nearby context is considered