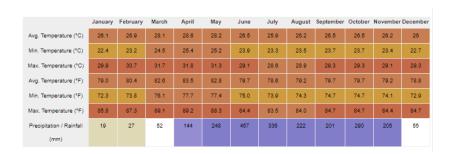

## **CHAPTER 5: SITE ANALYSIS**

- 5.1 Location
- 5.2 Site Surroundings
- 5.3 Connectivity
- 5.4 Site Area and Dimensions
- 5.5 Climatic zone/sun path and wind pattern
- 5.6 Constraints
- 5.6 Figure-ground study