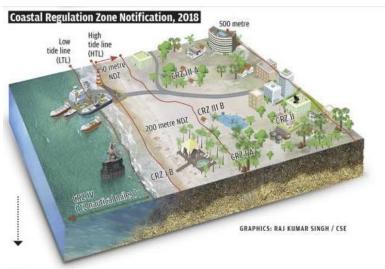

## **OVERVIEW**

The project "Sea cliff hotel resort" is proposed at Varkala, Kerala. The project is developed by Sea Chief Resorts Private Limited. The site comes under CRZ -II. The type of hotel proposed here is Resort hotel. It would be a four star hotel as per the nearby context is considered