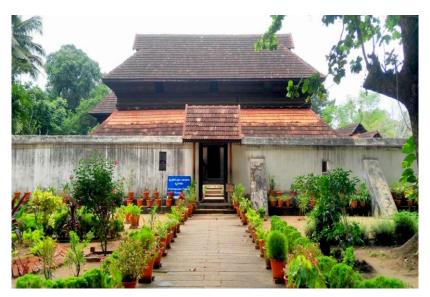

designed during the 1950s by the Archeological Department of Kerala in present day style fitting in with the logical methods recommended for the security of legacy structures. As an ensured landmark, it houses the Archeological Museum and its workplaces.

## **ARCHITECTURE**





The Krishnapuram Palace, as one of the best and rarest instances of a common Keralite-style design, referred to in the nearby language as Pathinarukettu, is finished with gabled rooftops, limited halls and dormer windows. It is a smaller than usual imitation of Padmanabhapuram Palace, which was the home office of Travancore Rajas.

The royal residence complex initially enveloped an absolute land zone of 56 sections of land (23 ha). Be that as it may, throughout the years, as the monarchic guideline finished, the





castle was totally ignored and tumbled to neglect, and was run down. A significant number of the structures encompassing the principle castle of the Maharaja got crushed or obliterated and the royal residence complex got diminished to a unimportant 2.55 sections of land (1.03 ha) encased inside a 10 feet (3.0 m) high compound divider. The fundamental royal residence, which was run down, was remade to its unique state as a three celebrated landmark by the Archeological Department of Kerala during the 1950s. The uncommon records and curios which were kept at different areas were brought back, reestablished and in the long run showed in the royal residence that has been changed over into a Museum.

The royal residence reestablished to its initially assembled plans, complying with Vastu Sh