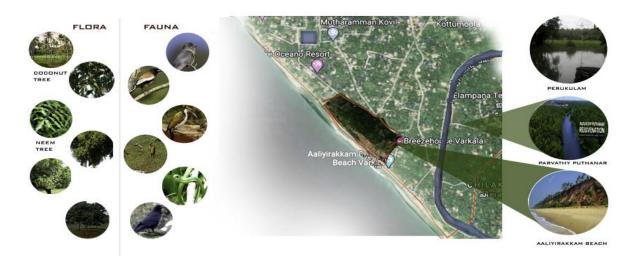

## **OVERVIEW**

The project "Sea cliff hotel resort" is proposed at Varkala, Kerala. The project is developed by Sea Chief Resorts Private Limited. The site comes under CRZ -II. The type of hotel proposed here is Resort hotel. It would be a four star hotel as per the nearby context is considered