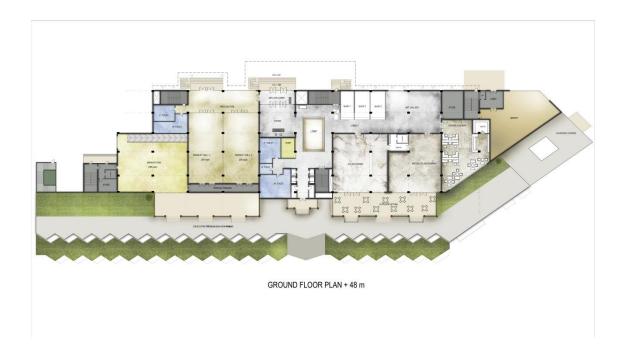

site being linear has a lot of advantage in terms of view.

Buildings is planned to enhance site's natural features. The form, mass, profile and architectural features are designed to blend with the natural terrain and preserve the undulating profile of the slopes.

The site being on cliff the buildings are planned along the contours with wider spacing contours are planned playgrounds and lawns and the ridges are utilized for built up.

## **CONCEPTUAL SKETCHES**



## **ZOINING**

The site is planned into halves one which with main building block and other with scattered cottages. Recreational centre is put in between so that both guests from the main block and cottages can access easily .





# **CHAPTER 9: FINAL DESIGN**

## **SITE PLAN**



## MAIN BUILDING BLOCK( GROUND FLOOR PLAN)



## **STAGGERED PLAN**

## PLAN AT 45 M



## PLAN AT 42M



PLAN + 42 m

## FIRST FLOOR PLAN



FIRST FLOOR PLAN

## SECOND FLOOR PLAN



# **ELEVATION**



# **SECTION**



SECTION A-A'



## **ROOM LAYOUT**





HOTEL ROOM

SUITE ROOM

## **COTTAGES**





## **ADMIN DEPARTMENT**







FIRST FLOOR PLAN

ADMIN DEPARTMENT

#### **BIBLIOGRAPHY:**

•http://pib.nic.in/newsite/PrintRelease.aspOrelid=138299

 $https://www.forests.tn.gov.in/tnforest/app/webroot/img/document/legislations/01\_Coastal\%20 Regulation\%20 Zone\%20 Notifications.pdf$ 

http://keralaczma.gov.in/hearing/records/trivandrum/Draft\_CZMP\_Report\_Thiruvananthapuram\_District.pdf

- https://dda.org.iniddanew/pdf/hot linksitenderNol
- https://issuu.com/yashimajainidocskonvention center theoretical study
- •Molly W. Berger,