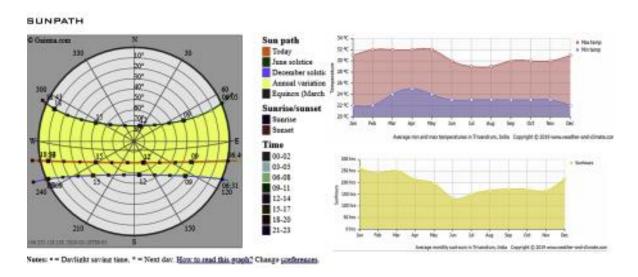

## **CHAPTER 5: SITE ANALYSIS**

- 5.1 Location
- 5.2 Site Surroundings
- 5.3 Connectivity
- 5.4 Site Area and Dimensions
- 5.5 Climatic zone/sun path and wind pattern
- 5.6 Constraints
- 5.6 Figure-ground study