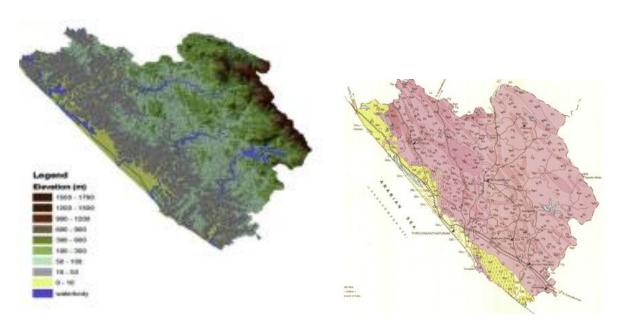

## **CHAPTER 5: SITE ANALYSIS**

- 5.1 Location
- 5.2 Site Surroundings
- 5.3 Connectivity
- 5.4 Site Area and Dimensions
- 5.5 Climatic zone/sun path and wind pattern
- 5.6 Constraints
- 5.6 Figure-ground study