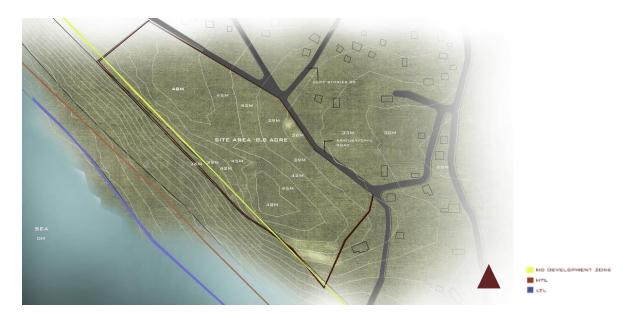

## **SITE**

SITE AREA -8.8 ACRE (35612 Sqm)

PERMISSABLE FAR -1

**CHAPTER 2: LITERATURE STUDY** 