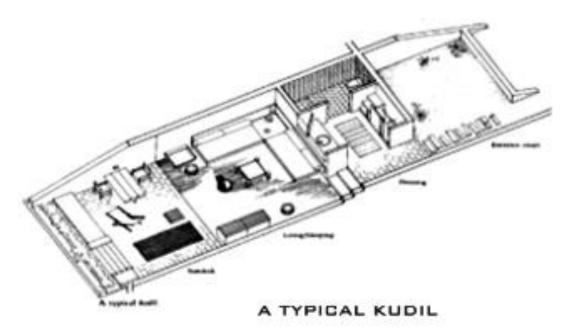

t 13 kilometers from the capital city of Trivandrum, the luxury resort feels a world away from the noise of the city.

#### **LOCATION**



#### ACCESS ROAD AND SURROUNDINGS



#### **SITE PLAN**



## PLANNING ASPECTS

The master plan does not concentrate facilities on a area but at the same time scattering facilities have allows a lot of flexible spaces for future demand Most of the buildings is mostly oriented towards the north.



PLAN OF MAIN BUILDING



The section shows how the structure negotiates the slope in a respectful manner. Correa has built into the slope creates sun decks and the room itself have been cut into hill. He has used the slope to create the various stories of resort. The rooms are accesses from the interior of the slope and then open toward the view of the sea.



## **ROOFING**

Manglore tiles have been used to make the roofs. The roofs form a uniform slope on the façade leaving only sundecks exposed . Functionally, this pyramid –like structure also each room to be well ventilated and well lit while providing a view towards the sea.

### MATERIAL USED





The use of white plastered walls and red tiled roofs can be seen in the main building, other elements like the pavilions consisting of thatch roof and coir matting on the floor can be seen.

#### ROOMS AND SERVICES

#### **BEACH VIEW SUPERIOR ROOM**

These cliff-top rooms are almost 500 sq ft in size. Located in the main block of the hotel, the Beach View Superior Rooms have balconies that look out into the spectacular views of the Kovalam shoreline. Sublime sunrises and resplendent sunsets are