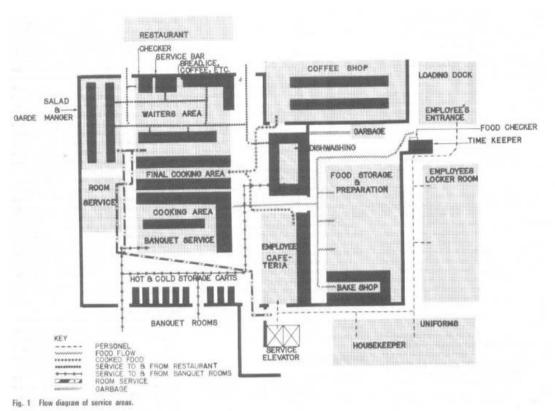

relaxed for hill destinations. Mandatory to have trained Life Guard. Board containing Do's & Don'ts, No Diving sign, pool depth etc. should be displayed at a strategic location in the pool area  All 4 Star, 5 Star and 5 Star Deluxe hotels shall provide a luminous LED wall clock with numerals of three inches or more on display near their swimming pools.  It will be desirable for all 5 Star Deluxe hotels to have airconditioned porches and heated |

## STANDARDS OF HOTEL (TIME SAVER)

Difference type of hotel offer varying standard of quality and facilities. Hotel may be part of a chain or independent. It provides accommodation facilities, include room, toilet, bathroom, shower room etc. The public area and guest rooms should occupy 50-60% can be the back of the house-service & kitchen etc.



Lodging offer various sorts of convenience, including rooms, suites. The size and number of beds to a great extent directs measurements and design of rooms, for example twin 100/200cm, twofold 150/200cm, sovereign size 165/200cm, or extra large 200/200cm. rooms may incorporate a sitting zone with seats, a work area, TV., self-administrations drinks fridge and bag stand.



Passageway space ought to be about 6m2per room, and typically at any rate 1.5-1.8m wide. Separate course ought to be accommodated visitor, staff and products.

## **DINING AREA**



Fig. 26, Typical restaurant layout

To have the option to eat serenely one individual requires a table territory of around 60cm wide by 40cm. profound. This gives adequate freedom between nearby burger joints. Albeit an extra 20cm of space