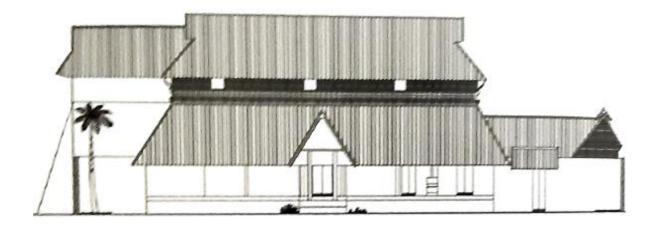

0–1775 AD).[5] Initially, a little royal residence of a solitary story, referred to locally as Ettukettu, was worked in the conventional style with a contiguous lake, sanctuary and urappura under the administration of Prime Minister Ramayyan Dalawa, which was later extended by Prime Minister Ayyappan Marthanada Pillai. The royal residence complex has numerous different structures, which are a blend of conventional and Western engineering. The current structure, a three-celebrated structure inside the complex, was redesigned during the 1950s by the Archeological Department of Kerala in present day style fitting in with the logical methods recommended for the security of legacy structures. As an ensured landmark, it houses the Archeological Museum and its workplaces.

## **ARCHITECTURE**





The Krishnapuram Palace, as one of the best and rarest instances of a common Keralite-style design, referred to in the nearby language as Pathinarukettu, is finished with gabled rooftops, limited halls and dormer windows. It is a smaller than usual imitation of Padmanabhapuram Palace, which was the home office of Travancore Rajas.

The royal residence complex initially enveloped an absolute land zone of 56 sections of land (23 ha). Be that as it may, throughout the years, as the monarchic guideline finished, the





castle was totally ignored and tumbled to neglect, and was run down. A significant number of the structures encompassing the principle castle of the Maharaja got crushed or obliterated and the royal residence complex got diminished to a unimportant 2.55 sections of land (1.0