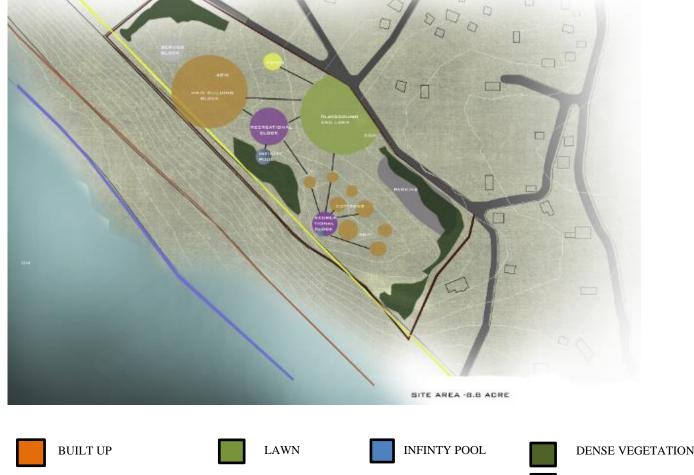

## **CHAPTER 7: CONCEPT**

- 7.1 Design Ideology
- 7.2 Zoining

## **SITE**

SITE AREA -8.8 ACRE (35612 Sqm)

PERMISSABLE FAR -1

**CHAPTER 2: LITERATURE STUDY** 