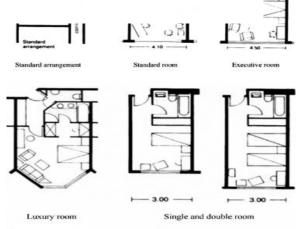

for all 5 Star Deluxe hotels to have airconditioned porches and heated |

## STANDARDS OF HOTEL (TIME SAVER)

Difference type of hotel offer varying standard of quality and facilities. Hotel may be part of a chain or independent. It provides accommodation facilities, include room, toilet, bathroom, shower room etc. The public area and guest rooms should occupy 50-60% can be the back of the house-service & kitchen etc.



Lodging offer various sorts of convenience, including rooms, suites. The size and number of beds to a great extent directs measurements and design of rooms, for example twin 100/200cm, twofold 150/200cm, sovereign size 165/200cm, or extra large 200/200cm. rooms may incorporate a sitting zone with seats, a work area, TV., self-administrations drinks fridge and bag stand.



Passageway space ought to be about 6m2per room, and typically at any rate 1.5-1.8m wide. Separate course ought to be accommodated visitor, staff and products.

## **DINING AREA**



Fig. 26, Typical restaurant layout

To have the option to eat serenely one individual requires a table territory of around 60cm wide by 40cm. profound. This gives adequate freedom between nearby burger joints. Albeit an extra 20cm of space in the Center for dishes and tureens is something attractive, a general width of 80-85cm for an eating table. Round table, or table with six or eight sides, with a distance across of 90-120cm are perfect for four individuals and can likewise take a couple of more diners\_

- Restaurants ought to be arranged with the goal that assortment of guest plan can be accomplished.
-