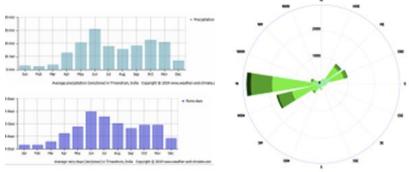

## **CHAPTER 5: SITE ANALYSIS**

- 5.1 Location
- 5.2 Site Surroundings
- 5.3 Connectivity
- 5.4 Site Area and Dimensions
- 5.5 Climatic zone/sun path and wind pattern
- 5.6 Constraints
- 5.6 Figure-ground study