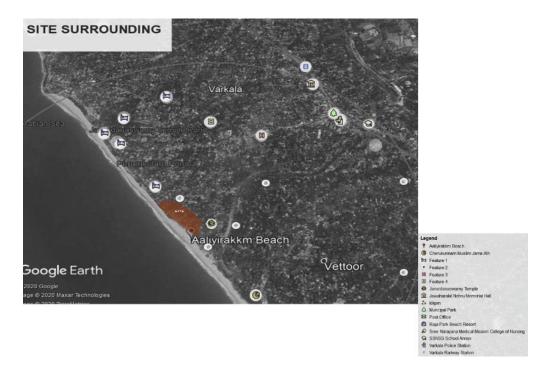

## **CHAPTER 5: SITE ANALYSIS**

- 5.1 Location
- 5.2 Site Surroundings
- 5.3 Connectivity
- 5.4 Site Area and Dimensions
- 5.5 Climatic zone/sun path and wind pattern
- 5.6 Constraints
- 5.6 Figure-ground study