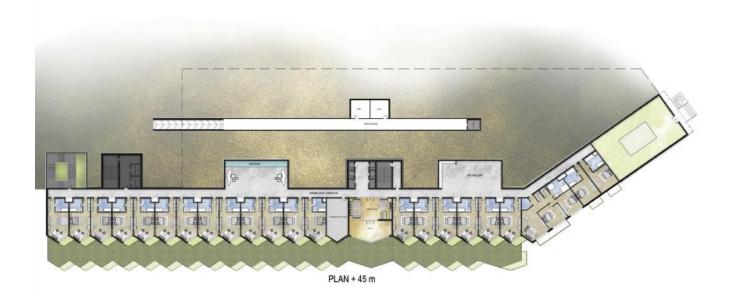

n terms of view.

Buildings is planned to enhance site's natural features. The form, mass, profile and architectural features are designed to blend with the natural terrain and preserve the undulating profile of the slopes.

The site being on cliff the buildings are planned along the contours with wider spacing contours are planned playgrounds and lawns and the ridges are utilized for built up.

## **CONCEPTUAL SKETCHES**



## **ZOINING**

The site is planned into halves one which with main building block and other with scattered cottages. Recreational centre is put in between so that both guests from the main block and cottages can access easily .





# **CHAPTER 9: FINAL DESIGN**

## **SITE PLAN**



## MAIN BUILDING BLOCK( GROUND FLOOR PLAN)



## **STAGGERED PLAN**

## PLAN AT 45 M



## PLAN AT 42M



PLAN + 42 m

## FIRST FLOOR PLAN



FIRST FLOOR PLAN

## SECOND FLOOR PLAN



# **ELEVATION**



# **SECTION**



SECTION A-A'



## **ROOM LAYOUT**





HOTEL ROOM

SUITE ROOM

## **COTTAGES**





## **ADMIN DEPARTMENT**







FIRST FLOOR PLAN

ADMIN DEPARTMENT

#### **BIBLIOGRAPHY:**

•http://pib.nic.in/newsite/PrintRelease.aspOrelid=138299

 $https://www.forests.tn.gov.in/tnforest/app/webroot/img/document/legislations/01\_Coastal\%20 Regulation\%20 Zone\%20 Notifications.pdf$ 

http://keralaczma.gov.in/hearing/records/trivandrum/Draft\_CZMP\_Report\_Thiruvananthapuram\_District.pdf

- https://dda.org.iniddanew/pdf/hot linksitenderNol
- https://issuu.com/yashimajainidocskonvention center theoretical study
- •Molly W. Berger, Hotel Dreams: Luxury, Technology and Urba