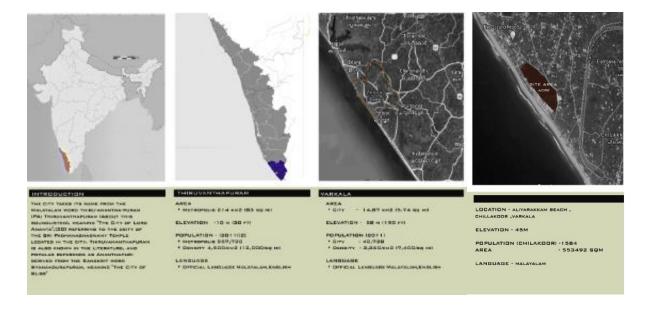

## **OVERVIEW**

The project "Sea cliff hotel resort" is proposed at Varkala, Kerala. The project is developed by Sea Chief Resorts Private Limited. The site comes under CRZ -II. The type of hotel proposed here is Resort hotel. It would be a four star hotel as per the nearby context is considered

## **SITE**

SITE AREA -8.8 ACRE (35612 Sqm)

PERMISSABLE FAR -1

**CHAPTER 2: LITERATURE STUDY** 