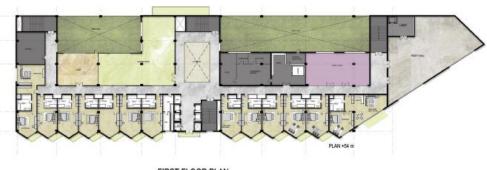

's natural features. The form, mass, profile and architectural features are designed to blend with the natural terrain and preserve the undulating profile of the slopes.

The site being on cliff the buildings are planned along the contours with wider spacing contours are planned playgrounds and lawns and the ridges are utilized for built up.

## **CONCEPTUAL SKETCHES**



## **ZOINING**

The site is planned into halves one which with main building block and other with scattered cottages. Recreational centre is put in between so that both guests from the main block and cottages can access easily .





# **CHAPTER 9: FINAL DESIGN**

## **SITE PLAN**



## MAIN BUILDING BLOCK( GROUND FLOOR PLAN)



## **STAGGERED PLAN**

## PLAN AT 45 M



## PLAN AT 42M



PLAN + 42 m

## FIRST FLOOR PLAN



FIRST FLOOR PLAN

## SECOND FLOOR PLAN



# **ELEVATION**



# **SECTION**



SECTION A-A'



## **ROOM LAYOUT**





HOTEL ROOM

SUITE ROOM

## **COTTAGES**





## **ADMIN DEPARTMENT**







FIRST FLOOR PLAN

ADMIN DEPARTMENT

#### **BIBLIOGRAPHY:**

•http://pib.nic.in/newsite/PrintRelease.aspOrelid=138299

 $https://www.forests.tn.gov.in/tnforest/app/webroot/img/document/legislations/01\_Coastal\%20 Regulation\%20 Zone\%20 Notifications.pdf$ 

http://keralaczma.gov.in/hearing/records/trivandrum/Draft\_CZMP\_Report\_Thiruvananthapuram\_District.pdf

- https://dda.org.iniddanew/pdf/hot linksitenderNol
- https://issuu.com/yashimajainidocskonvention center theoretical study
- •Molly W. Berger, Hotel Dreams: Luxury, Technology and Urban Ambition

in America, 1829-1929, 2011

- $\verb| htt