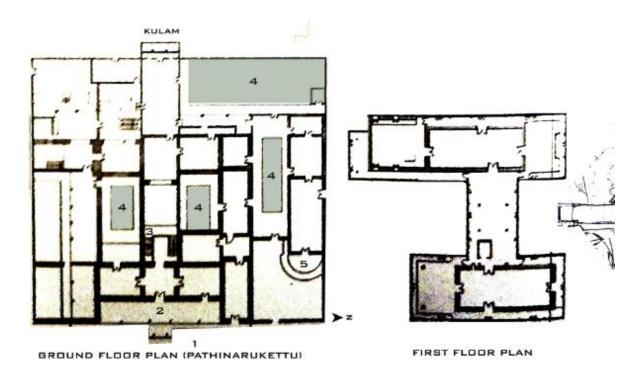

700–1775 AD).[5] Initially, a little royal residence of a solitary story, referred to locally as Ettukettu, was worked in the conventional style with a contiguous lake, sanctuary and urappura under the administration of Prime Minister Ramayyan Dalawa, which was later extended by Prime Minister Ayyappan Marthanada Pillai. The royal residence complex has numerous different structures, which are a blend of conventional and Western engineering. The current structure, a three-celebrated structure inside the complex, was redesigned during the 1950s by the Archeological Department of Kerala in present day style fitting in with the logical methods recommended for the security of legacy structures. As an ensured landmark, it houses the Archeological Museum and its workplaces.

## **ARCHITECTURE**





The Krishnapuram Palace, as one of the best and rarest instances of a common Keralite-style design, referred to in the nearby language as Pathinarukettu, is finished with gabled rooftops, limited halls and dormer windows. It is a smaller than usual imitation of Padmanabhapuram Palace, which was the home office of Travancore Rajas.

The royal residence complex initially enveloped an absolute land zone of 56 sections of land (23 ha). Be that as it may, throughout the years, as the monarchic guideline finished, the





castle was totally ignored and tumbled to neglect, and was run down. A significant number of the structures encompassing the principle castle of the Maharaja got crushed or obliterated and the royal residence complex got diminished to a unimportant 2.55 sections of land (1