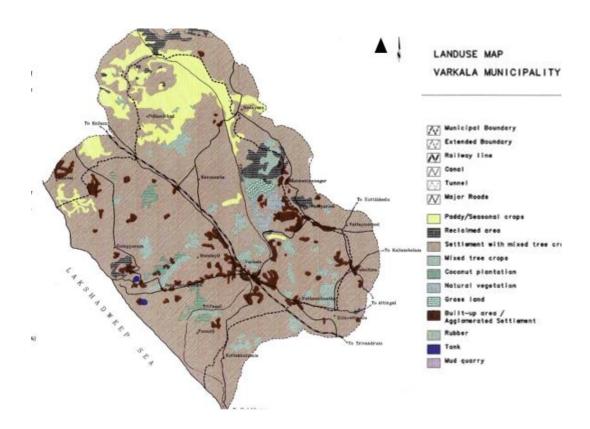

|

# **CHAPTER 6:SITE ANALYSIS**

## **LOCATION**



Varkala Beach, also known as Papanasham Beach located in Varkala, Thiruvananthapuram, Kerala, along the Arabian Sea, part of the Indian Ocean.

- •The word Papanasham means wash away sins. It is believed that a dip in the waters of Papanasham Beach washes away all the sins in one's life.
- •Varkala beach is the only place in southern Kerala where cliffs are found adjacent to the Arabian Sea

## **SITE**



SITE SURROUNDING SITE AREA -8.8 ACRE



Scattered units low rise buildings can be seen around the site agglomerated residential units can be seen in the junctions

The buildings in the immediate context of the site do not have height more than  $20~\mathrm{m}$  due to the CRZ regulation



## **LANDUSE MAP**



## **ANALYSIS PIE CHART**





Road networks need to be improved

The integration od bus transport and rail can be achieved by suitably designing the terminal with facilities for parking ,auto stand and taxi stand

## **VEGETATION**



## **SITE INVENTORY**



Climate responsive design to reduce the effect of harsh sun by adapting passive cooling techniques and proper shading devices

## PASSIVE COOLING

- Projections
- Orientation

## **VIEWS AND VISTA**

As the site is linear the site has lot of potential views towards the sea

The site has a lot of potential as not much development has happened around so the place has not yet witnessed much of environmental deformation

## **ECOLOGY**



#### **CLIMATE**



Varkala has a moderate muggy atmosphere, with temperature extending from 30 to