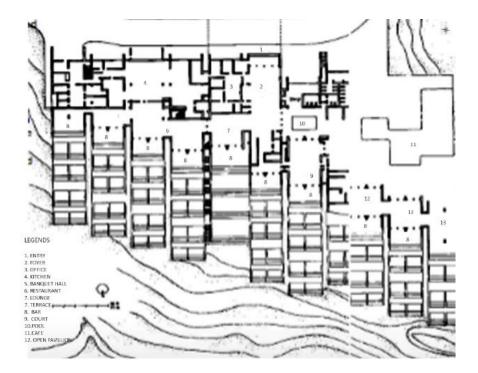

al and gastronomic culture, infused by a tradition of wellness, spread across a 60 acre canvas of greenery – The Raviz Kovalam brings together an impossibly rare combination of elements that offers a journey of sights, sounds and tastes.

**The Raviz Kovalam** is a cliff top property that guarantees uninterrupted sea views from all rooms without exceptions. Just 13 kilometers from the capital city of Trivandrum, the luxury resort feels a world away from the noise of the city.

#### **LOCATION**



#### ACCESS ROAD AND SURROUNDINGS



#### **SITE PLAN**



## PLANNING ASPECTS

The master plan does not concentrate facilities on a area but at the same time scattering facilities have allows a lot of flexible spaces for future demand Most of the buildings is mostly oriented towards the north.



PLAN OF MAIN BUILDING



The section shows how the structure negotiates the slope in a respectful manner. Correa has built into the slope creates sun decks and the room itself have been cut into hill. He has used the slope to create the various stories of resort. The rooms are accesses from the interior of the slope and then open toward the view of the sea.



## **ROOFING**

Manglore tiles have been used to make the roofs. The roofs form a uniform slope on the façade leaving only sundecks exposed . Functionally, this pyramid –like structure also each room to be well ventilated and well lit while providing a view towards the sea.

### MATERIAL USED





The use of white plastered walls and red tiled roofs can be seen in the main building, other elements like the pavilions consisting of t