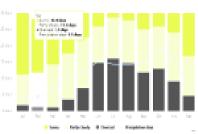

## **RATING CRITERIA OF HOTELS –**

Hotels are a significant part of the travel industry item. The y contribute in the general the travel industry experience through the gauges of offices and administrations offered by them. With the point of ace providing contemporary measures of offices and administrations accessible in the inns, the Ministry of Tourism has defined a deliberate plan for arrangement of operational inns which will be pertinent to the accompanying classes:

STAR CATEGORY HOTELS: - 5 Star Deluxe, 5 Star, 4 Star, 3 Star, 2 Star and 1 Star

<u>LEGACY CATEGORY HOTELS</u>: - Heritage Grand, Heritage Classic and Heritage Basic Source — Ministry of the travel industry — H&R division.

The star order framework is a typical method of rating inns. Higher star appraisals show more extravagance and offices.