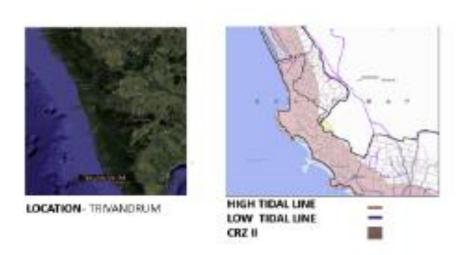

## **OVERVIEW**

The project "Sea cliff hotel resort" is proposed at Varkala, Kerala. The project is developed by Sea Chief Resorts Private Limited. The site comes under CRZ -II. The type of hotel proposed here is Resort hotel. It would be a four star hotel as per the nearby context is considered