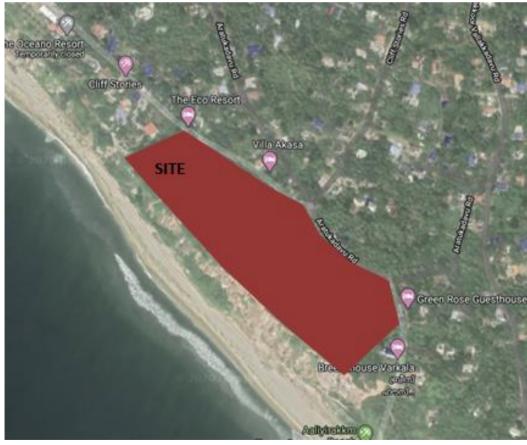

## **OVERVIEW**

The project "Sea cliff hotel resort" is proposed at Varkala, Kerala. The project is developed by Sea Chief Resorts Private Limited. The site comes under CRZ -II. The type of hotel proposed here is Resort hotel. It would be a four star hotel as per the nearby context is considered

## **SITE**

SITE AREA -8.8 ACRE (35612 Sqm)

PERMISSABLE FAR -1

**CHAPTER 2: LITERATURE STUDY** 