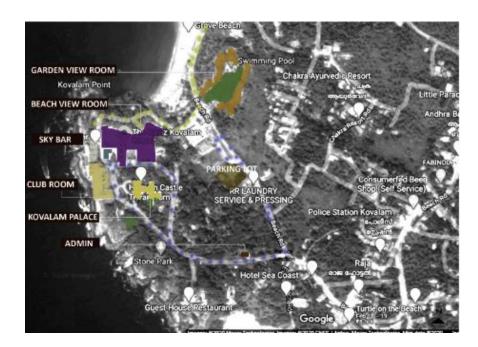

uality.

Cross sectional view of upperstory woodwork at Krishnspuram Palace. The wooden galleries surround mast of the masonary building



## **RAVIZ KOVALAM**

From pristine beaches to scintillating views, ensconced by a distinct historical and gastronomic culture, infused by a tradition of wellness, spread across a 60 acre canvas of greenery – The Raviz Kovalam brings together an impossibly rare combination of elements that offers a journey of sights, sounds and tastes.

**The Raviz Kovalam** is a cliff top property that guarantees uninterrupted sea views from all rooms without exceptions. Just 13 kilometers from the capital city of Trivandrum, the luxury resort feels a world away from the noise of the city.

#### **LOCATION**



#### ACCESS ROAD AND SURROUNDINGS



#### **SITE PLAN**



## PLANNING ASPECTS

The master plan does not concentrate facilities on a area but at the same time scattering facilities have allows a lot of flexible spaces for future demand Most of the buildings is mostly oriented towards the north.



PLAN OF MAIN BUILDING



The section shows how the structure negotiates the slope in a respectful manner. Correa has built into the slope creates sun decks and the room itself have been cut into hill. He has used the slope to create the various stories of resort. The rooms are accesses from the interior of the slope and then open toward the view of the sea.



## **ROOFING**

Manglore tiles have been used to make the roofs. The roofs form a uniform slope on the façade leaving only sundecks exposed . Functionally, this pyramid –like structure also each