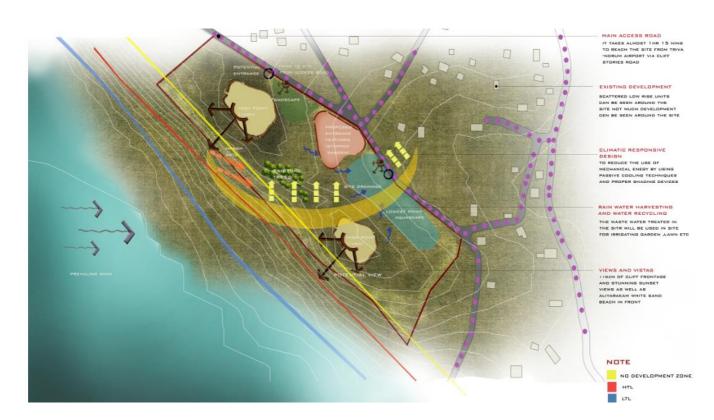

## **AIM**

To develop a Sea cliff resort hotel at South cliff of Varkala to cater to the growing demands of tourism in that area

## **OBJECTIVES**

To promote local culture, heritage and architecture through careful design

Use of potential views which pinpoints the location

Climate responsive design to reduce the use of mechanical energy by adapting passive cooling techniques and proper shading devices.

Use of vernacular features in cottages.