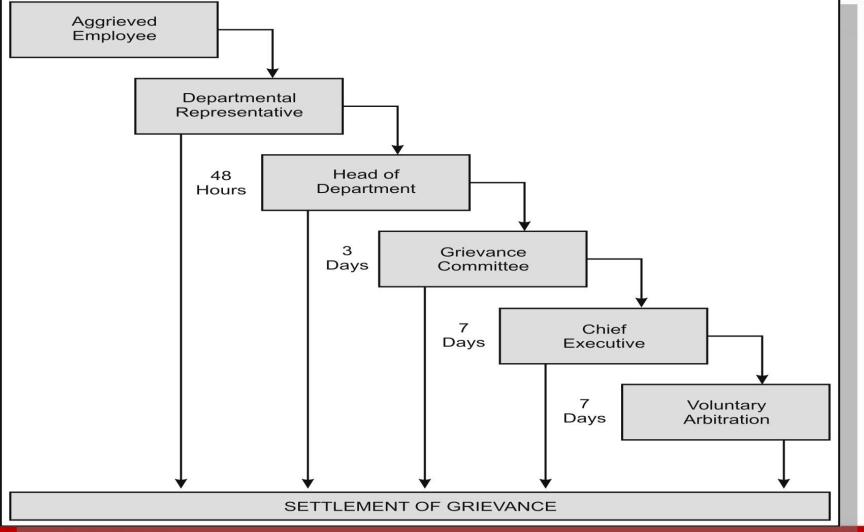

## Model Grievance Procedure

- Model Grievance procedure in India provides for 5 successive time bound steps:
- 1. The aggrieved worker in the first instance will present his grievance verbally in person to the officer nominated by the management for this purpose. The officer must give answer within forty-eight hours of the presentation of the complaint.

# Model Grievance Procedure

2. In the event of the officer not giving an answer or the answer not being acceptable to the worker, the worker goes to the next step. At this stage the worker (either alone or accompanied by his departmental representative) approaches the Head of the Department who has to give an answer within three days.

## Model Grievance Procedure

- 3. If the Departmental Head fails to give an answer or if the worker is not satisfied with his answer, the worker may appeal to the Grievance Committee, consisting of the representatives of the employer and employees.
- The recommendations of this Committee should be communicated to the Manager within seven days from the date of the grievance reaching it. The employee would be communicated the recommendation within three days.

# Model Grievance Procedure

- 4. If the committee fails to take decision within stipulated period or if employee is dissatisfied, he can make an appeal for revision to management
- Management is supposed to communicate its decision within seven days of the worker's revised petition.
- 5. Last is to refer the grievance to arbitration within a week. **VOLUNTARY ARBITRATION** refers to the mode of settling labor-management disputes by which the parties select a competent, trained and impartial person who shall decide on the merits of the case and whose decision is final, executory and binding.